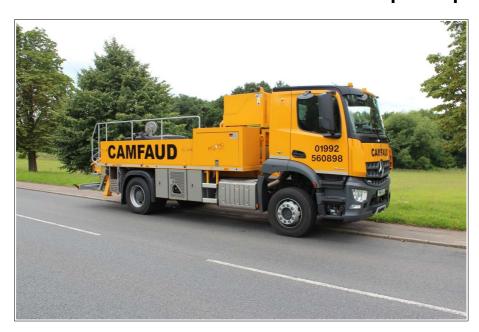

## Camoli 2110 – mobile line pump

| Camoli high pressure pumps | Camoli 2110          |
|----------------------------|----------------------|
| Output                     | 106 m3 / hour        |
| Pressure                   | 130 bar (or 220 bar) |
| Power                      | 330 kW               |
| Pipeline carried           | 50m                  |
| Length                     | 9100 mm              |
| Width                      | 2500 mm              |
| Height                     | 3100 mm              |
| Weight                     | 18 tonnes            |

Our Camoli pumps combine the power of a large static pump with the convenience of a mobile pump.

- · Experienced, competent, qualified pump operators
- High pressure, high output pumps
- Ideal for long distance pumping
- · Ideal for high rise pumping
- Can be used with stationary placing booms
- The pump returns to depot after each pour
- Linesmen, pipeline, pipeline cleaning equipment, placing booms available
- Technical managers available to offer guidance on long distance / high rise pumping