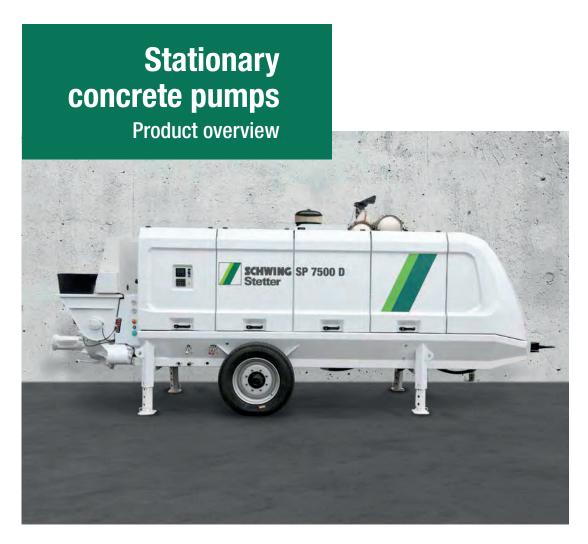

Concrete pumps23 to 116 m³/hPressure on concrteteup to 243 barEngine power30 to 470 kW