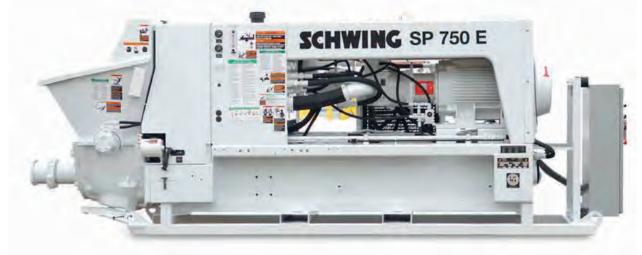

## **SP 750 E**

also available as trailer version

| Designation               |                                         | SP 750 E                             |             |
|---------------------------|-----------------------------------------|--------------------------------------|-------------|
| Weight                    | kg                                      | 3,000                                | 3,400       |
| Performance               |                                         |                                      |             |
| Pump kit                  |                                         | P1015                                | P1018       |
| Delivery cylinders        | mm                                      | 150 x 1,000                          | 180 x 1,000 |
| Concrete output max.      | m³/h                                    | 38                                   | 54          |
| Pressure on concrete max. | bar                                     | 76                                   | 76          |
| Stroke rate max.          | 1/min.                                  | 35                                   | 35          |
| Concrete valve            |                                         | L-ROCK                               | L-ROCK      |
| Hydraulic system          |                                         |                                      |             |
| Design                    |                                         | open system, dual-circuit hydraulics |             |
| Hydraulic tank            |                                         | 265                                  |             |
| Motor                     | • • • • • • • • • • • • • • • • • •     |                                      |             |
| Engine type               |                                         | Electro                              |             |
| Engine power              | kW                                      | 55                                   |             |
| Frequency                 | Hz                                      | 50                                   |             |
| Efficiency class          | • • • • • • • • • • • • • • • • • • • • | IE 3                                 |             |