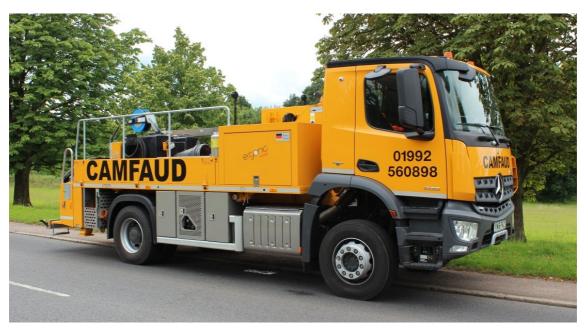

## **Camfaud Concrete Pumps Ltd**

High Road, Thornwood Common, Epping, Essex, CM16 6LU Tel: 01992 560898 Fax: 01992 573367 www.camfaud.co.uk

## Camoli 1409 – mobile line pump

| Camoli high pressure pumps | Camoli 1409D             |
|----------------------------|--------------------------|
| Output                     | 94 m <sup>3</sup> / hour |
| Pressure                   | 71 bar (or 106 bar)      |
| Power                      | 250 kW                   |
| Pipeline carried           | 50m                      |
| Length                     | 8900 mm                  |
| Width                      | 2500 mm                  |
| Height                     | 3000 mm                  |
| Weight                     | 18 tonnes                |

Our Camoli pumps combine the power of a large static pump with the convenience of a mobile pump.

- Experienced, competent, qualified pump operators
- High pressure, high output pumps
- Ideal for long distance pumping
- Ideal for high rise pumping
- Can be used with stationary placing booms
- The pump returns to depot after each pour
- Linesmen, pipeline, pipeline cleaning equipment, placing booms available
- Technical managers available to offer guidance on long distance / high rise pumping